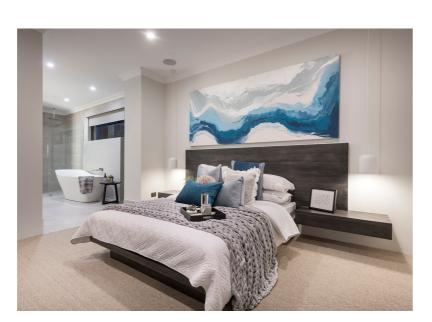

Dining Tables can be custom designed with stainless steel legs and stone or granite tops with matching sideboards or hall tables.

Our interior decorator can put together a package to suit your home that includes not only furniture but also artwork, bed linen, cushions, lamps and other finishing off pieces that will add value and style to your home.